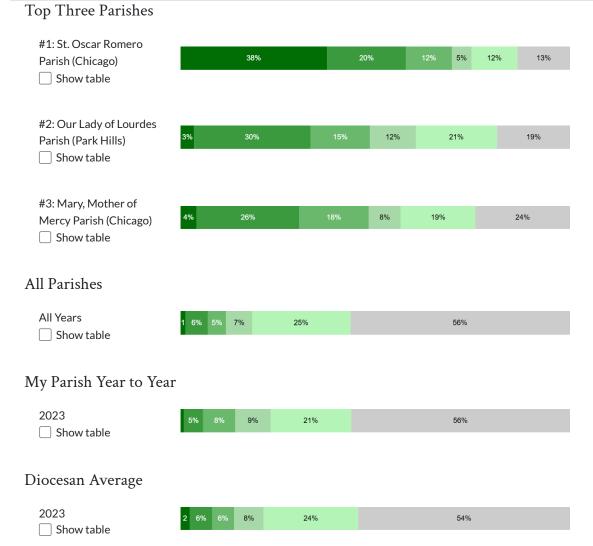

## My Parish

St. Joseph (Cincinnati) S12 Show table

| 5% 8 | 3% 9%                                                                | 21%               |                                                                                | 56%                        |           | Daily                                                                                                       |
|------|----------------------------------------------------------------------|-------------------|--------------------------------------------------------------------------------|----------------------------|-----------|-------------------------------------------------------------------------------------------------------------|
| Year | Question                                                             |                   | Answer                                                                         | Value                      | Responses | Weekly<br>Monthly<br>Quarterly<br>Once or Twice a Year                                                      |
| 2023 | How often<br>participate<br>attend eacl<br>following o<br>past year? | in or<br>n of the | A class or<br>workshop about<br>the Catholic faith<br>(in person or<br>online) | Never                      | 68        | <ul> <li>Once of Twice a real</li> <li>Never</li> <li>Group Daily, Weekly &amp;</li> <li>Monthly</li> </ul> |
| 2023 | How often<br>participate<br>attend eacl<br>following o<br>past year? | in or<br>n of the | A class or<br>workshop about<br>the Catholic faith<br>(in person or<br>online) | Once or<br>Twice a<br>Year | 25        |                                                                                                             |
| 2023 | How often<br>participate<br>attend eacl<br>following o<br>past year? | in or<br>n of the | A class or<br>workshop about<br>the Catholic faith<br>(in person or<br>online) | Quarterly                  | 11        |                                                                                                             |
| 2023 | How often<br>participate<br>attend eacl<br>following o<br>past year? | in or<br>n of the | A class or<br>workshop about<br>the Catholic faith<br>(in person or<br>online) | Monthly                    | 10        |                                                                                                             |
| 2023 | How often<br>participate<br>attend each<br>following o<br>past year? | in or<br>n of the | A class or<br>workshop about<br>the Catholic faith<br>(in person or<br>online) | Weekly                     | 6         |                                                                                                             |

## Parishes With Similar Attendance (110-210 parishioners)

| 2023       | 2 6% | 6% | 7% | 24% | 54% |
|------------|------|----|----|-----|-----|
| Show table | _    |    |    |     |     |