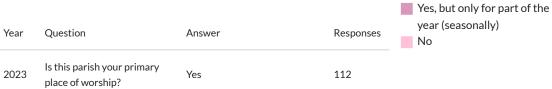

Legend

Yes

2 7%

Primary place of worship

Show table

| Year | Question                                      | Answer                                          | Responses |
|------|-----------------------------------------------|-------------------------------------------------|-----------|
| 2023 | Is this parish your primary place of worship? | No                                              | 9         |
| 2023 | Is this parish your primary place of worship? | Yes, but only for part of the year (seasonally) | 3         |
| 2023 | Is this parish your primary place of worship? | No response                                     | 11        |