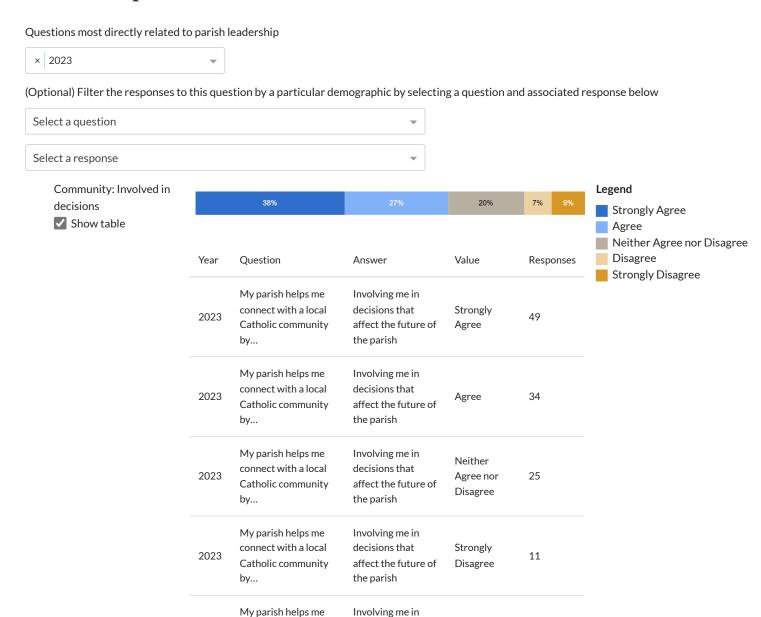

## Leadership Indicators



Community: Financial transparency
Show table



decisions that

Involving me in

decisions that

the parish

affect the future of

affect the future of the parish

9

7

Disagree

No response

connect with a local

Catholic community

My parish helps me

connect with a local

Catholic community

by...

by...

2023

2023

| Year | Question                                                               | Answer                                                                               | Value                            | Responses |
|------|------------------------------------------------------------------------|--------------------------------------------------------------------------------------|----------------------------------|-----------|
| 2023 | My parish helps me<br>connect with