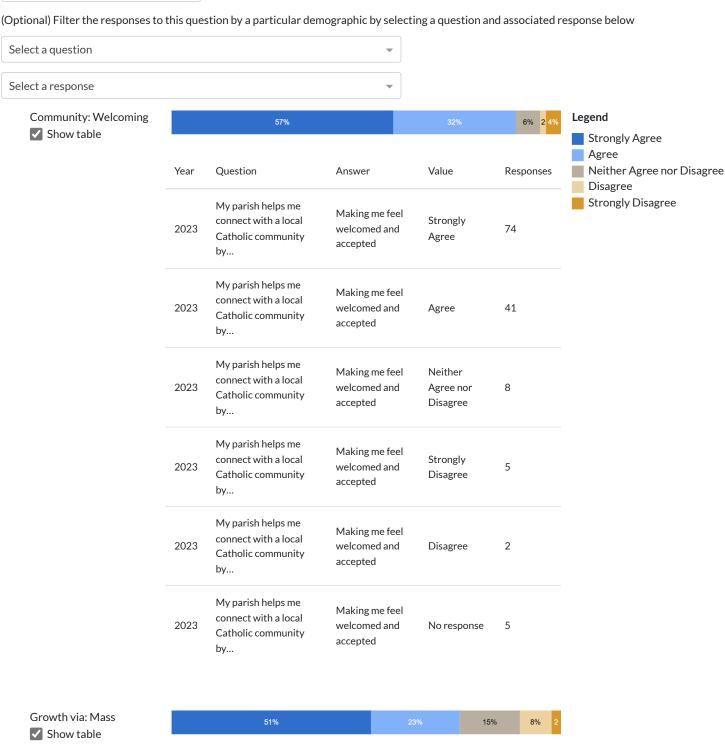

## Sunday Experience

Questions directly related to the Sunday experience





| 51%  |                                              |                                                   | 23%               | 15% | 8%      |
|------|----------------------------------------------|---------------------------------------------------|-------------------|-----|---------|
| Year | Question                                     | Answer                                            | Value             | Res | sponses |
| 2023 | My parish helps<br>me grow<br>spiritually by | Offering vibrant<br>and engaging<br>Sunday Masses | Strongly<br>Agree | 63  |         |

| Year | Question                                     | Answer                                            | Value                         | Responses |
|------|----------------------------------------------|--------------